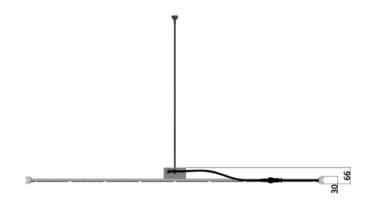

| Model     | Dimension<br>LxWxH               | Spectral<br>Wavelength | Photon PPFD<br>µmol/m²/s | Luminous flux<br>Radiation Power | Power Test<br>Input | Comment                         |
|-----------|----------------------------------|------------------------|--------------------------|----------------------------------|---------------------|---------------------------------|
| RX-G80-K5 | I203x594x30mm<br>47" * 23" *I.2" | F37                    | F37   1100µmol @0.2m     | 860umol/s                        | 320W<br>277V        | 2.7umol/J                       |
|           |                                  |                        | 850µmol @0.3m            |                                  |                     | Medicinal plant light recipe    |
|           |                                  |                        | 600µmol @0.5m            |                                  |                     | Vegetative growth and flowering |

## Dimension:

Unit: mm