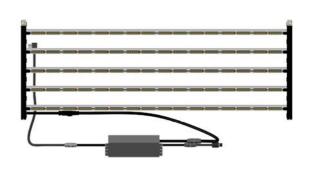

## **Description:**

RX-G80-K5 horticultural LED medicinal plant industry shelf planting ,Vertical agriculture commercial horticulture cultivation , Designed for growers to push the envelope with high-PPFD cultivation practices. Not intended for beginner growers or grows without  $CO_2$  supplementation. Preferred medicinal plant light recipe, Light recipes can be customized.

- 1. 2ft\*4ft LED module Vertical medicinal planting horticulture LED for commercial horticulture cultivation.
- 2. High-PPFD >1000 $\mu$ mol/m²/s @0.2m, High efficiency , PPF efficiency is up to 2.7umol/J
- 3. Optimal spectrum of medicinal plants, after extensive practical planting tests!
- 4. Samsung LED LM301H, Hyper Red with German brand horticulture LED
- Input voltage: AC100 ~ 305V (can customize HV type AC249 ~ 528V); Rated power: 320W
- 6. Life span 50000 hours
- 7. CE RoHS FCC ETL