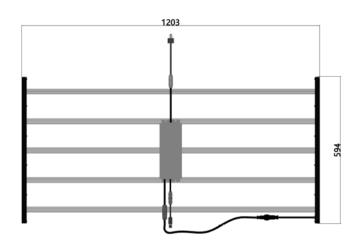

| Model     | Dimension<br>LxWxH               | Spectral<br>Wavelength | Photon PPFD<br>µmol/m²/s | Luminous flux<br>Radiation Power | Power Test<br>Input | Comment                         |
|-----------|----------------------------------|------------------------|--------------------------|----------------------------------|---------------------|---------------------------------|
| RX-G80-K5 | I203x594x30mm<br>47" * 23" *I.2" | F37                    | F37   1100µmol @0.2m     | 860umol/s                        | 320W<br>277V        | 2.7umol/J                       |
|           |                                  |                        | 850µmol @0.3m            |                                  |                     | Medicinal plant light recipe    |
|           |                                  |                        | 600µmol @0.5m            |                                  |                     | Vegetative growth and flowering |

## Dimension:

Unit: mm